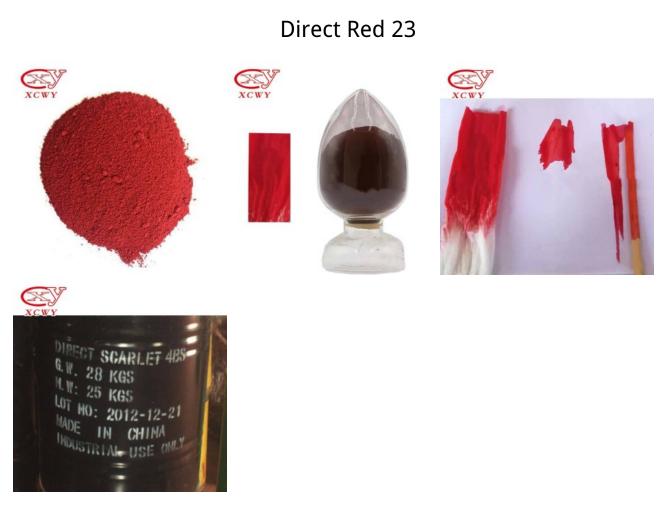

# **Direct Red 23 Specification**

- » Direct Dyes Name: Direct Scarlet 4BS
- » Colour Index: C.I.Direct red 23(29160)
- » CAS No.: 3441-14-3
- » EINECS: 222-348-4
- » Usage: Cotton Dyestuffs, LinenDyestuffs, Paper Dyestuffs, Silk Dyestuffs

#### **Direct Red 23 Basic Information**

| Basic Information   |                                   |
|---------------------|-----------------------------------|
| Product Name        | Direct Scarlet 4BS                |
| Colour Index        | C.I. Direct Red 23                |
| Colour Index No.    | 29160                             |
| CAS No.             | 3441-14-3                         |
| Specification       |                                   |
| Shade               | Similar With Standard             |
| Strength            | 100%                              |
| Appearance          | Red Powder                        |
| Moisture %?         | 1.5                               |
| Insoluble Matter %? | 0.5                               |
| Properties          | Very soluble in water and alcohol |