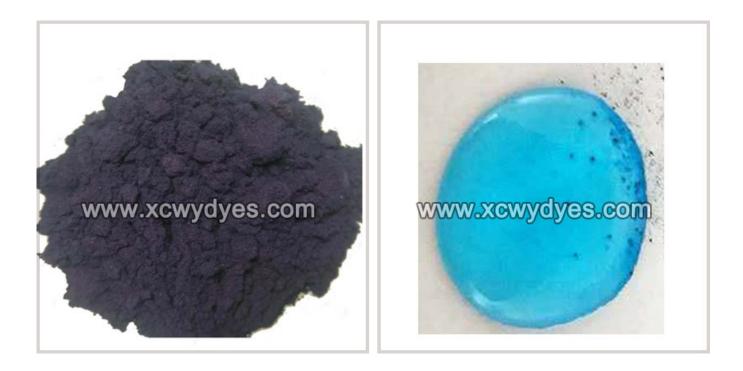

## **Direct Blue Dyes For Cotton**

<u>Direct blue dyes</u> have water-soluble groups such as sulfonic acid group (-SO3H) or carboxyl group (-COOH) arranged in linear molecular structure.

The aromatic ring structure is in the same plane, so the direct dye has a greater affinity for the cellulose fiber.

It can be dyed directly in a neutral medium. As long as the dye is dissolved dry water, it can be dyed.

#### Our direct blue dyes list for dyeing cotton:

- » Direct sky blue 5B C.I. Diect blue 15
- » Direct turquoise blue GL C.I. Dirct blue 86
- » Direct copper blue 2R C.I. Direct blue 151

» Direct blue 199

### Advantage of direct blue dyes for cotton

- » Fast dyeing speed
- » Uniform coloring
- » High fastness
- » More color shade choices

Welcome to contact with us--the rhodamine B dye leading manufacturer in China.