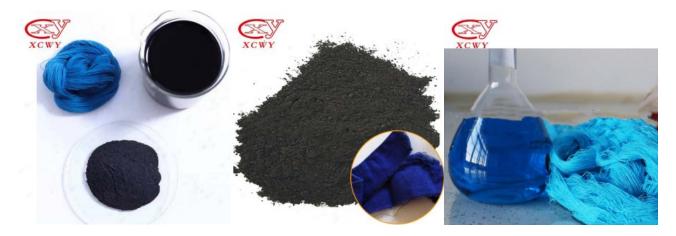

## **Direct Blue Dyes For Cotton**

<u>Direct blue dyes</u> have water-soluble groups such as sulfonic acid group (-SO3H) or carboxyl group (-COOH) arranged in linear molecular structure.

The aromatic ring structure is in the same plane, so the direct dye has a greater affinity for the cellulose fiber.

It can be dyed directly in a neutral medium. As long as the dye is dissolved dry water, it can be dyed.

#### Our direct blue dyes list for dyeing cotton:

- » Direct sky blue 5B C.I. Diect blue 15
- » Direct turquoise blue GL C.I. Dirct blue 86
- » Direct copper blue 2R C.I. Direct blue 151

» Direct blue 199

### Advantage of direct blue dyes for cotton

- » Fast dyeing speed
- » Uniform coloring
- » High fastness
- » More color shade choices

Welcome to contact with us--the rhodamine B dye leading manufacturer in China.