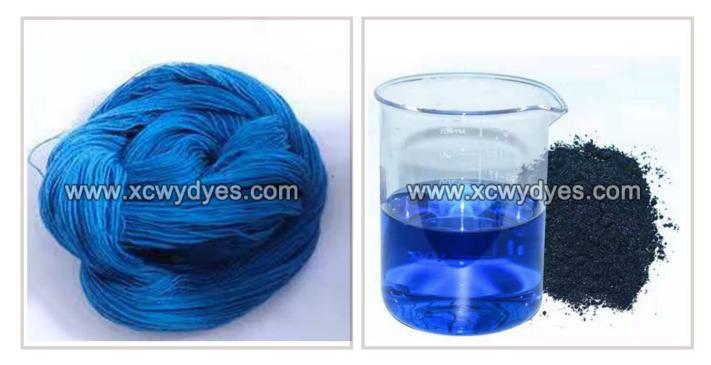

## **Direct Blue Dyes For Cotton**

<u>Direct blue dyes</u> have water-soluble groups such as sulfonic acid group (-SO3H) or carboxyl group (-COOH) arranged in linear molecular structure.

The aromatic ring structure is in the same plane, so the direct dye has a greater affinity for the cellulose fiber.

It can be dyed directly in a neutral medium. As long as the dye is dissolved dry water, it can be dyed.

#### Our direct blue dyes list for dyeing cotton:

- » Direct sky blue 5B C.I. Diect blue 15
- » Direct turquoise blue GL C.I. Dirct blue 86
- » Direct copper blue 2R C.I. Direct blue 151

» Direct blue 199

### Advantage of direct blue dyes for cotton

- » Fast dyeing speed
- » Uniform coloring
- » High fastness
- » More color shade choices

Welcome to contact with us--the rhodamine B dye leading manufacturer in China.